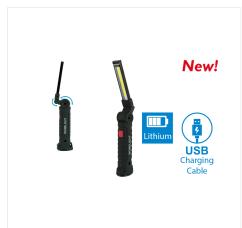

# XMK250

RECHARGEABLE LED WORKLIGHT WITH MAGNET LITHIUM BATTERY

### **INFORMATION**

Brand:NOVA LINE

Kind of Lamp:Led

Dimensions:150x50x55 mm Material:Plastic + Rubber

Other Specifications: Light functions: High>Low>1xSMD>OFF Long push

for red light Runtime 3,5h; Recharge Time 4h

Colour:Black

Accessories:Pullup hook + back magnet USB cable included

## LIGHTING FEATURES

Lumen:200 Led Model:COB+LED