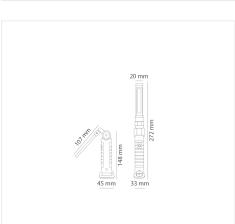

### **INFORMATION**

Brand:NOVA LINE

Kind of Lamp:Led

Dimensions:150x50x55 mm Material:Plastic + Rubber

Other Specifications: Light functions: High>Low>1xSMD>OFF Long push

for red light Runtime 3,5h; Recharge Time 4h