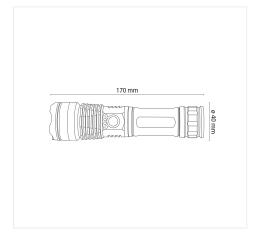

# **XTA110**

LED ALUMINUM FLASHLIGHT WITH CHARGING CABLE 1 X 18650 BATTERY INCLUDED

#### **INFORMATION**

Brand: NOVA LINE Kind of Lamp:Led Material:Aluminum

Other Specifications: With Zoom. Light functions: High > Middle > Low > Strobe > SOS > Off

Colour:Black

Accessories: Hand strap included

# LIGHTING FEATURES

Lumen:600