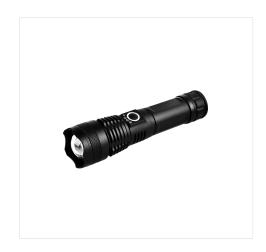

# **XTA110**

LED ALUMINUM FLASHLIGHT WITH CHARGING CABLE 1 X 18650 BATTERY INCLUDED

#### **INFORMATION**

Brand: NOVA LINE Kind of Lamp:Led Material:Aluminum

Other Specifications: With Zoom. Light functions: High > Middle > Low > Strobe > SOS > Off

Colour:Black

Accessories: Hand strap included

# LIGHTING FEATURES

Lumen:600